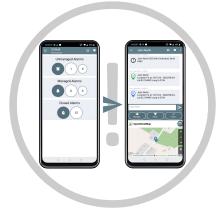

vibration, and visual cues. When a responder reacts to the alarm the persistent notification sound stops for all other associated responders. All actions taken throughout the active alarm are automatically communicated to all responders seamlessly.

## **Key Points**

- Receive alerts directly. Respond in seconds
- Keep all responders informed on progress
- Deploy responders based on alarm type/level
- Manage Lone/Home Worker and Asset Alarms on a common platform
- Persistent audio notification with vibration and visual cues
- Split-Screen shows Maps or Asset details and Alarm information
- DND override ensures alarms won't be missed
- Operates over GPRS, 3G, 4G/LTE, 5G & WiFi data
- Seamless fall-back to SMS if data is unavailable
- User selectable notification sounds
- Scheduled automatic logon
- Multi language support