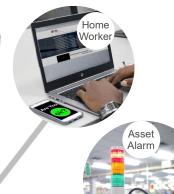

Atlas CM integrates with Aspect Link alarm management system to deliver reliable communication between users, assets, and responders. When alarms are activated, Atlas CM automatically displays in the foreground, attracting responder's attention through a persistent alarm sound,

## **Key Points**

- Receive alerts directly. Respond in seconds
- Keep all responders informed on progress
- Deploy responders based on alarm type/level
- Manage Lone/Home Worker and Asset Alarms on a common platform
- Persistent audio notification with vibration and visual cues
- Split-Screen shows Maps or Asset details and Alarm information
- DND override ensures alarms won't be missed
- Operates over GPRS, 3G, 4G/LTE, 5G & WiFi data
- Seamless fall-back to SMS if data is unavailable
- User selectable notification sounds
- Scheduled automatic logon
- Multi language support