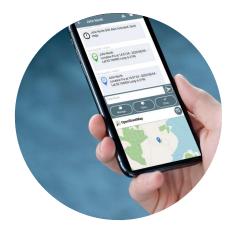

Atlas CM integrates with Aspect Link alarm management system to deliver reliable communication between users, assets, and responders. When alarms are activated, Atlas CM automatically displays in the foreground, attracting responder's attention through a persistent alarm sound,

vibration, and visual cues. When a responder reacts to the alarm the persistent notification sound stops for all other associated responders. All actions taken throughout the active alarm are automatically communicated to all responders seamlessly.

## **Key Points**

- Receive alerts directly. Respond in seconds
- Keep all responders informed on progress
- Deploy responders based on alarm type/level
- Manage Lone/Home Worker and Asset Alarms on a common platform
- Persistent audio notification with vibration and visual cues
- Split-Screen shows Maps or Asset details and Alarm information
- DND override ensures alarms won't be missed
- Operates over GPRS, 3G, 4G/LTE, 5G & WiFi data
- Seamless fall-back to SMS if data is unavailable
- User selectable notification sounds
- Scheduled automatic logon
- Multi language support